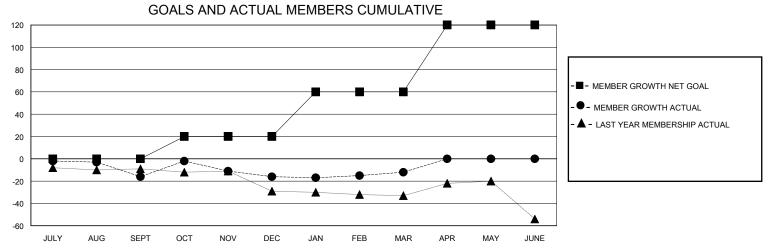

## District 126

Results as of: 3/31/2024

| GMT:                  |               |           | GMT CA        |                       |                          |                         |                                                    |  |
|-----------------------|---------------|-----------|---------------|-----------------------|--------------------------|-------------------------|----------------------------------------------------|--|
|                       | Club          | s         |               | Members               |                          |                         |                                                    |  |
| RESULTS FOR 2023-2024 |               |           |               | RESULTS FOR 2023-2024 |                          |                         |                                                    |  |
| QUARTER               | NEW CLUB GOAL | NEW CLUBS | DROPPED CLUBS | QUARTER M             | EMBER GROWTH NET<br>GOAL | MEMBER GROWTH<br>ACTUAL | DROPPED<br>MEMBERS ACTUAL<br>(including transfers) |  |
| JULY/AUG/SEPT         | 0             | 0         | 0             | JULY/AUG/SEPT         | - 0                      | 18                      | 33                                                 |  |
| OCT/NOV/DEC           | 0             | 0         | 0             | OCT/NOV/DEC           | 20                       | 35                      | 29                                                 |  |
| JAN/FEB/MAR           | 0             | 0         | 0             | JAN/FEB/MAR           | 40                       | 24                      | 19                                                 |  |
| APR/MAY/JUNE          | 1             | 0         | 0             | APR/MAY/JUNE          | 60                       | 0                       | 0                                                  |  |